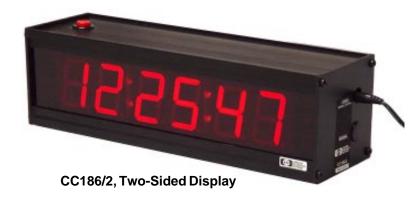

<u>CC186/2</u> Double Sided Display with Six 1.8" High Red LED Digits per side, power module is included.

800-444-7161

BOX 5705 ● SHREVEPORT, LOUISIANA, 71135

FAX: 318-797-4864 www.ats-usa.com phone: 318-797-7508