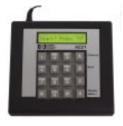

Attractive Desk-Top Terminal Controls all Functions
Up to 2000 Feet Away

For City Council Chambers, Boardrooms, Courtrooms, and Conference rooms.

CC Series Clock / Timer Systems function as 12 or 24 hour stand-alone or secondary clocks, and simultaneously as presettable up or down counting elapsed timers. All clock and timer functions are programmed and controlled from the AE21 Terminal. Each system requires one AE21 Terminal and one or more CC Series Displays.

## Models:

<u>AE21</u> Desk-Top Terminal with back-lighted display, power module and 10-foot data cable are included.

**CC186** Single Sided Display with Six 1.8" High Red LED Digits, power module is included.