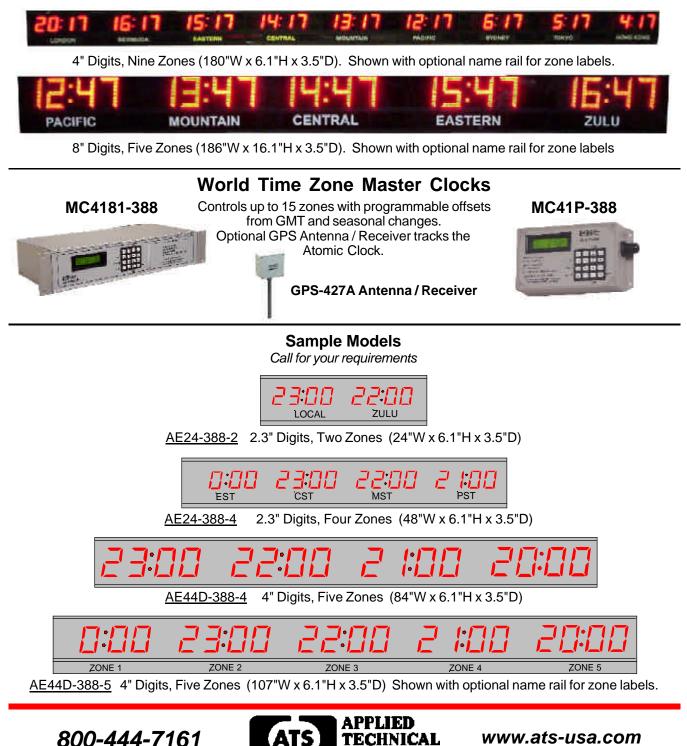

## Synchronized World Time Zone Displays

For Boardrooms, Trading Rooms, Hotel Lobbies, Airports, Zulu Clocks.

| S29 728 828 928 1028 1528<br>Manal Pacific Induntain Central Eastern Zulu                                                                                                                                                                                                                                                                                                                                                                                                                                                                                                                                                                                                                                                                                                                                                                                                                                                                                                                                                                                                                                                                                                                                                                                                                                                                                                                                                                                                                                                                                                                                                                                                                                                                                                                                                                                                                                                                                                                                                                                                                       |
|-------------------------------------------------------------------------------------------------------------------------------------------------------------------------------------------------------------------------------------------------------------------------------------------------------------------------------------------------------------------------------------------------------------------------------------------------------------------------------------------------------------------------------------------------------------------------------------------------------------------------------------------------------------------------------------------------------------------------------------------------------------------------------------------------------------------------------------------------------------------------------------------------------------------------------------------------------------------------------------------------------------------------------------------------------------------------------------------------------------------------------------------------------------------------------------------------------------------------------------------------------------------------------------------------------------------------------------------------------------------------------------------------------------------------------------------------------------------------------------------------------------------------------------------------------------------------------------------------------------------------------------------------------------------------------------------------------------------------------------------------------------------------------------------------------------------------------------------------------------------------------------------------------------------------------------------------------------------------------------------------------------------------------------------------------------------------------------------------|
| Synchronized Time For Up To 24 World Time Zones<br>12 or 24 Hour Format - With or Without Seconds                                                                                                                                                                                                                                                                                                                                                                                                                                                                                                                                                                                                                                                                                                                                                                                                                                                                                                                                                                                                                                                                                                                                                                                                                                                                                                                                                                                                                                                                                                                                                                                                                                                                                                                                                                                                                                                                                                                                                                                               |
| 1", 2.3", 4", 8" and 12" High Super Bright Led Digits<br>Visible from 5 feet to 500 feet away                                                                                                                                                                                                                                                                                                                                                                                                                                                                                                                                                                                                                                                                                                                                                                                                                                                                                                                                                                                                                                                                                                                                                                                                                                                                                                                                                                                                                                                                                                                                                                                                                                                                                                                                                                                                                                                                                                                                                                                                   |
| Stand-alone Versions, or Complete Master Clock or Computer Controlled Systems<br>Programmable Offsets from GMT and Seasonal Adjustments.                                                                                                                                                                                                                                                                                                                                                                                                                                                                                                                                                                                                                                                                                                                                                                                                                                                                                                                                                                                                                                                                                                                                                                                                                                                                                                                                                                                                                                                                                                                                                                                                                                                                                                                                                                                                                                                                                                                                                        |
| Attractive Black Anodized Aluminum Enclosures<br>From one zone to ten zones in a single enclosure.<br>Enclosures can be stacked end to end or on top of each other as required.                                                                                                                                                                                                                                                                                                                                                                                                                                                                                                                                                                                                                                                                                                                                                                                                                                                                                                                                                                                                                                                                                                                                                                                                                                                                                                                                                                                                                                                                                                                                                                                                                                                                                                                                                                                                                                                                                                                 |
| <b>Optional Name Rails</b><br>Optional Name Rails with Labels can be attached to any 4", 8", or 12" models<br>(Not required for 1" and 2.3" models)                                                                                                                                                                                                                                                                                                                                                                                                                                                                                                                                                                                                                                                                                                                                                                                                                                                                                                                                                                                                                                                                                                                                                                                                                                                                                                                                                                                                                                                                                                                                                                                                                                                                                                                                                                                                                                                                                                                                             |
| Optional GPS Antenna / Receiver tracks the Atomic Clock                                                                                                                                                                                                                                                                                                                                                                                                                                                                                                                                                                                                                                                                                                                                                                                                                                                                                                                                                                                                                                                                                                                                                                                                                                                                                                                                                                                                                                                                                                                                                                                                                                                                                                                                                                                                                                                                                                                                                                                                                                         |
| Image: Control of the start of the star |
| Add Option TZ-OPT-MC to any model Time Zone Clock for a complete self-contained, stand alone<br>system - Operate multiple displays - Optional GPS Interface available.<br><b>TWO YEAR WARRANTY</b>                                                                                                                                                                                                                                                                                                                                                                                                                                                                                                                                                                                                                                                                                                                                                                                                                                                                                                                                                                                                                                                                                                                                                                                                                                                                                                                                                                                                                                                                                                                                                                                                                                                                                                                                                                                                                                                                                              |
| APPLIED 800-444-7161 FAX: 318-797-4864   BOX 5705 • SHREVEPORT, LOUISIANA • 71135 SAX: 318-797-7508                                                                                                                                                                                                                                                                                                                                                                                                                                                                                                                                                                                                                                                                                                                                                                                                                                                                                                                                                                                                                                                                                                                                                                                                                                                                                                                                                                                                                                                                                                                                                                                                                                                                                                                                                                                                                                                                                                                                                                                             |