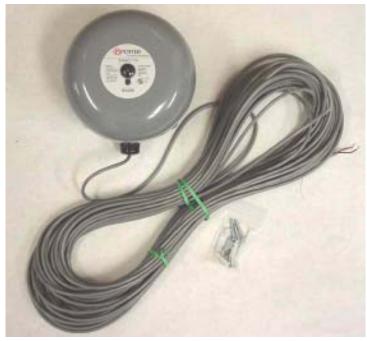

## Six-Inch, 24 VAC Bell - 100 feet of cable.

Extra Bell for the AP21-BP1 and MC41-BP1 Bell Programmers.

Low Cost - Easy to install

The F-4436-24A1 Bell Assembly provides an easy low cost solution for adding bells to the AP21-BP1 or MC41-BP1 Bell Programmer. One F-4436-24A1 can be added to any AP21-BP1 or MC41-BP1 Bell Programmer up to 100 feet away.

F-4436-24A1 Six-Inch Bell Assembly, 24 VAC .32 amps, 81 dB / 95 dBA

Includes 100 feet of cable (Belden #8442 - 22 AWG) and mounting hardware.

CONACT US FOR CUSTOM CABLE LENGTHS, BELL SIZES, AND BUZZERS

800-444-7161