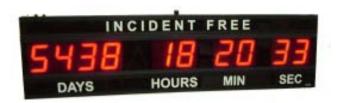

# DAY COUNTERS

## **Plug and Play**

Count Up or Count Down "Accident Free Days" "Project Completion" "Julian Day"

## Super BRIGHT RED

**LED Digits** 

Easy setup. Enter the starting day count and time. Select Count Up or Count Down. Count automatically advances each night at Midnight