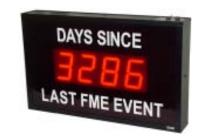

# DAY COUNTERS

## **Plug and Play**

Count Up or Count Down "Accident Free Days" "Project Completion" "Julian Day"

## Super BRIGHT RED

**LED Digits** 

Easy setup. Enter the starting day count and time. Select Count Up or Count Down. Count automatically advances each night at Midnight