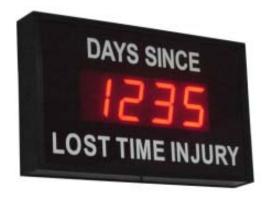

# DAY COUNTERS

## **Plug and Play**

Count Up or Count Down "Accident Free Days" "Project Completion" "Julian Day"

## Super BRIGHT RED

**LED Digits** 

Easy setup. Enter the starting day count and time. Select Count Up or Count Down. Count automatically advances each night at Midnight