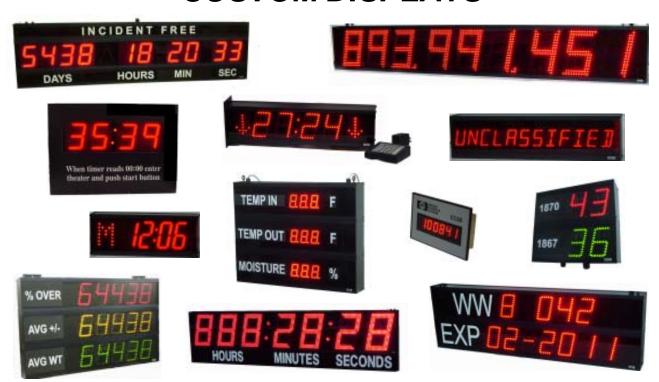

## Let ATS customize a display to fit your application!

ATS understands that creative systems integrators, and contractors are often confronted with projects that require a unique solution.

Digit sizes range from .56 Inches to 12 Inches high and are available in Red, Green, and Yellow on most models.

ATS products are designed using modular sub-assemblies, "state-of-the-art" microprocessor based controllers, and labeled to fit your application. Therefore, custom displays move quickly, and cost effectively from concept to finished product.

Modular design - allows you to create nearly any desired configuration. Combine counters, timers, clocks, process indicators, and serial data inputs.