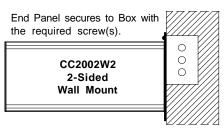

24 VAC, 60 Hz Operation (8 VA Max)

Pigtail leads are provided at the side panel for all wiring

Black anodized aluminum Two-Sided Wall Mount Enclosure

Mounts to Single or Double Gang Box

TWO YEAR WARRANTY

800-444-7161