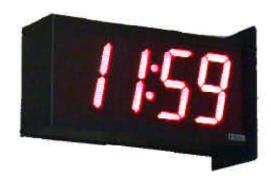

## SYSTEM CLOCK

CC2002W2

## TWO-SIDED Wall Mount

Four-Inch High

**BRIGHT RED** LED Digits

VISIBLE UP TO 100 FEET

Easily Connects to Computers, Master Clocks, or other system controllers via RS232