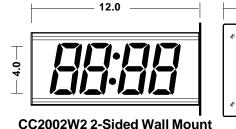

## **Specifications**

4-Inch High Bar Segment Digits

Simple two-wire input - Receives standard ATS 10-Byte control messages from your computer or other host device via RS232 up to 2000 feet away.

Free AECOMM PC Software - send time, messages, count up, and count down elapsed time from your computer.