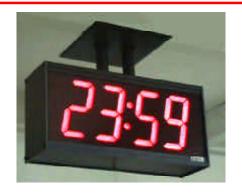

## SYSTEM CLOCK

CC2002C2

## TWO-SIDED **Ceiling Mount**

Four-Inch High

**BRIGHT RED** LED Digits **VISIBLE UP TO 100 FEET** 

Easily Connects to Computers, Master Clocks, or other system controllers via RS232

## **Specifications**

4-Inch High Bar Segment Digits

Simple two-wire input - Receives standard ATS 10-Byte control messages from your computer or other host device via RS232 up to 2000 feet away.

Free AECOMM PC Software - send time, messages, count up, and count down elapsed time from your computer.