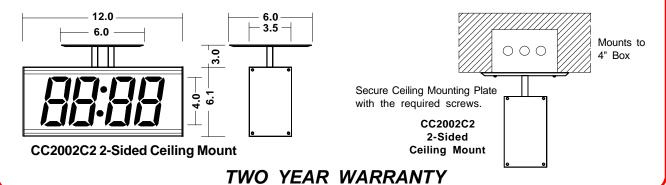

## SYSTEM CLOCK

CC2002C2

## TWO-SIDED **Ceiling Mount**

Four-Inch High

**BRIGHT RED** LED Digits **VISIBLE UP TO 100 FEET** 

Easily Connects to Computers, Master Clocks, or other system controllers via RS232

24 VAC, 60 Hz Operation (8 VA Max)

Pigtail leads are provided at the side panel for all wiring

Black anodized aluminum Two-Sided Ceiling Mount Enclosure

800-444-7161

FAX: 318-797-4864 www.ats-usa.com BOX 5705 ● SHREVEPORT, LOUISIANA. 71135 ● (318) 797-7508