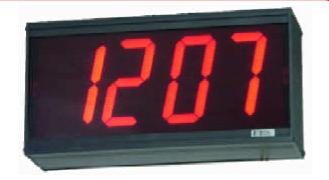

## SYSTEM CLOCK

CC2002

## Wall Mount

Four-Inch High

**BRIGHT RED** LED Digits **VISIBLE UP TO 100 FEET** 

Easily Connects to Computers, Master Clocks, or other system controllers via RS232