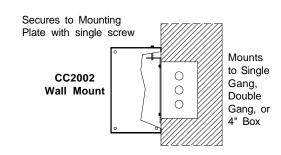

## Wall Mount

Four-Inch High

**BRIGHT RED** LED Digits **VISIBLE UP TO 100 FEET** 

Easily Connects to Computers, Master Clocks, or other system controllers via RS232

24 VAC, 60 Hz Operation (6 VA Max)

Pigtail leads are provided at the back panel for all wiring

Black anodized aluminum Wall Mount Enclosure (mounting bracket included).

TWO YEAR WARRANTY

800-444-7161

FAX: 318-797-4864 www.ats-usa.com BOX 5705 ● SHREVEPORT, LOUISIANA. 71135 ● (318) 797-7508