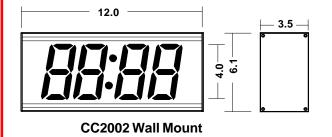

## SYSTEM CLOCK

CC2002

## Wall Mount

Four-Inch High

**BRIGHT RED** LED Digits **VISIBLE UP TO 100 FEET** 

Easily Connects to Computers, Master Clocks, or other system controllers via RS232

## **Specifications**

4-Inch High Bar Segment Digits

Simple two-wire input - Receives standard ATS 10-Byte control messages from your computer or other host device via RS232 up to 2000 feet away.

Free AECOMM PC Software - send time, messages, count up, and count down elapsed time from your computer.