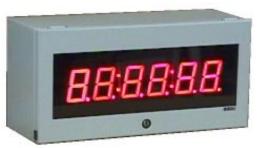

## Optional NEMA 12 and NEMA 4X Enclosures for AE2X and AE4X Series Displays

For some applications where the environment is rough, or where there are hose down requirements, special enclosures may be required. Optional NEMA 12 and NEMA 4X Enclosures are available for most AE2X and AE4X Series Large Displays. All AE Series functions are available including, Multi-Function Clock/Timers, Elapsed Timers, Counters, 4-20 mA Process Indicators, RS232 Input Displays, BCD Input Displays, and other special functions. Refer to the specific brochures for more details.

NEMA 12 Painted Steel (shown with an AE26 installed)

(shown with an AE43S installed)

NEMA 4X Stainless Steel (shown with an AE44D installed)