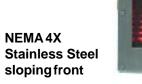

NEMA 12 Painted Steel (shown with an AE26 installed)

(shown with an AE43S installed)

NEMA 4X Stainless Steel (shown with an AE44D installed)

## Specify one of these options when a NEMA enclosure is required

AE-OPT-N4X NEMA 4X Type Stainless Steel, Sloping Front Enclosure (not rated)

AE-OPT-N4XA NEMA 4X Stainless Steel Enclosure (16"W x 8"H x 6"D)
AE-OPT-N4XB NEMA 4X Stainless Steel Enclosure (24"W x 8"H x 6"D)