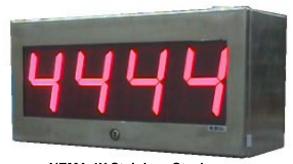

NEMA 12 Painted Steel (shown with an AE26 installed)

(shown with an AE43S installed)

NEMA 4X Stainless Steel (shown with an AE44D installed)

## Specify one of these options when a NEMA enclosure is required

AE-OPT-N4X NEMA 4X Type Stainless Steel, Sloping Front Enclosure (not rated)

AE-OPT-N4XA NEMA 4X Stainless Steel Enclosure (16"W x 8"H x 6"D)
AE-OPT-N4XB NEMA 4X Stainless Steel Enclosure (24"W x 8"H x 6"D)