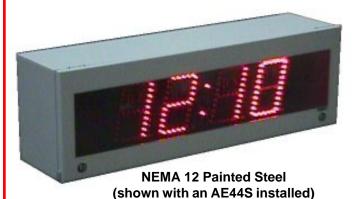

NEMA 12 Painted Steel (shown with an AE26 installed)

(shown with an AE43S installed)

NEMA 4X Stainless Steel (shown with an AE44D installed)

AE-OPT-N12A NEMA 12 Painted Steel Enclosure (16"W x 8"H x 6"D)
AE-OPT-N12B NEMA 12 Painted Steel Enclosure (24"W x 8"H x 6"D)

800-444-7161

BOX 5705 ● SHREVEPORT, LOUISIANA. 71135

FAX: 318-797-4864 www.ats-usa.com phone: 318-797-7508