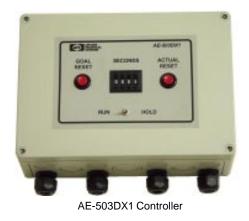

#### Used with the AE-503DX1 Remote Display Interface

The AE-503DX1 provides a programmable pace that automatically paces the "GOAL" display, a RUN/HOLD switch to hold the pace during breaks or down periods, and separate RESET buttons for both the GOAL and ACTUAL displays. Count Up and Count Down pushbuttons or signals are connected to the AE-503DX1. It then sends all data to the AEXX-503C Displays at distances up to 2000 feet away. The RS485 I/O port allows it to be connected to a PC for data acquisition (Requires AEQuery Software).