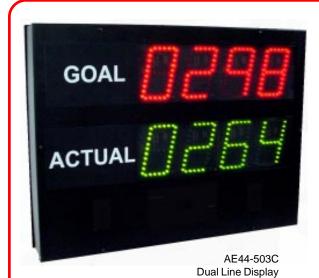

## **PRODUCTION MONITORS** AE44-503C SERIES

# MONITOR PRODUCTION "GOAL" and "ACTUAL" PERFORMANCE

Four-Inch High, LED Digits Red for Goal, Green for Actual Visible up to 150 feet.

> Rugged Steel Enclosure 24"W x 18"H x 4"D

EASILY CONFIGURED TO YOUR NEEDS. .