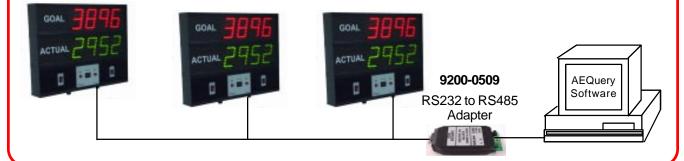

## For Computer Control and Data Acquisition.

Using your computer, set the display parameters, and collect Goal, Count, and Run Time data from up to 32 AE44-503J Production Monitors. Requires <u>AEQuery Software</u> and one 9200-0509, RS232 to RS485 Adapter per system.