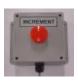

## Add the Optional 2121B-P Remote COUNT Switch

The AE44-503J has an Opto-Isolated "COUNT" Input that can be connected to a variety of push-buttons, limit switches, or control equipment.