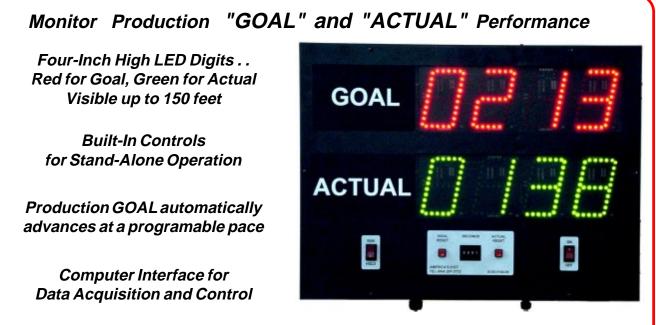

## **PRODUCTION MONITORS**

## AE44-503J

The AE44-503J provides: a programmable pace that automatically paces the "GOAL" display, a "COUNT" input that increments the count by one each time the input is activated, a "RUN/HOLD" switch to hold the pace during breaks or down periods, and separate "RESET" buttons for both the "GOAL" and "ACTUAL" displays. Painted Steel Enclosure (24"W x 18"H x 4"D).