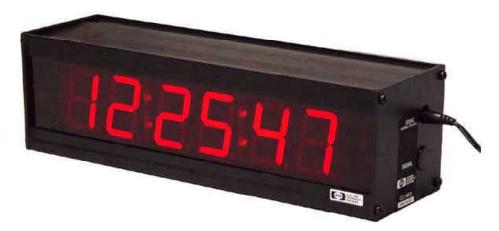

## 1.8 INCH, 6 DIGIT - USB CONTROLLED, SYSTEM CLOCKS

For Studios, Courtrooms, Museums, Theaters, Boardrooms, and Churches.

12 / 24 Hour Format... USB or RS232 Controlled Bright Red Diffused LED Digits - Visible over 50 feet away Capacitive Backup - No Batteries Required Single and Double Sided models Low Voltage : 12 VAC Powered

## **MODELS AVAILABLE**

All CC186U Series Clocks have a black anodized aluminum enclosure (12"W x 3.5"H x 3.5"D) with 1/8" red acrylic lenses.

CC186U CC186U/2 1210-0102 1220-0303-2 System Clock, Single Sided, (w/ rubber feet), 12 VAC System Clock, Double Sided, (w/ rubber feet), 12 VAC Optional Mounting Angles for bottom and top mounting applications (Two Required). Optional Wall Mount Plate for side mounting applications.