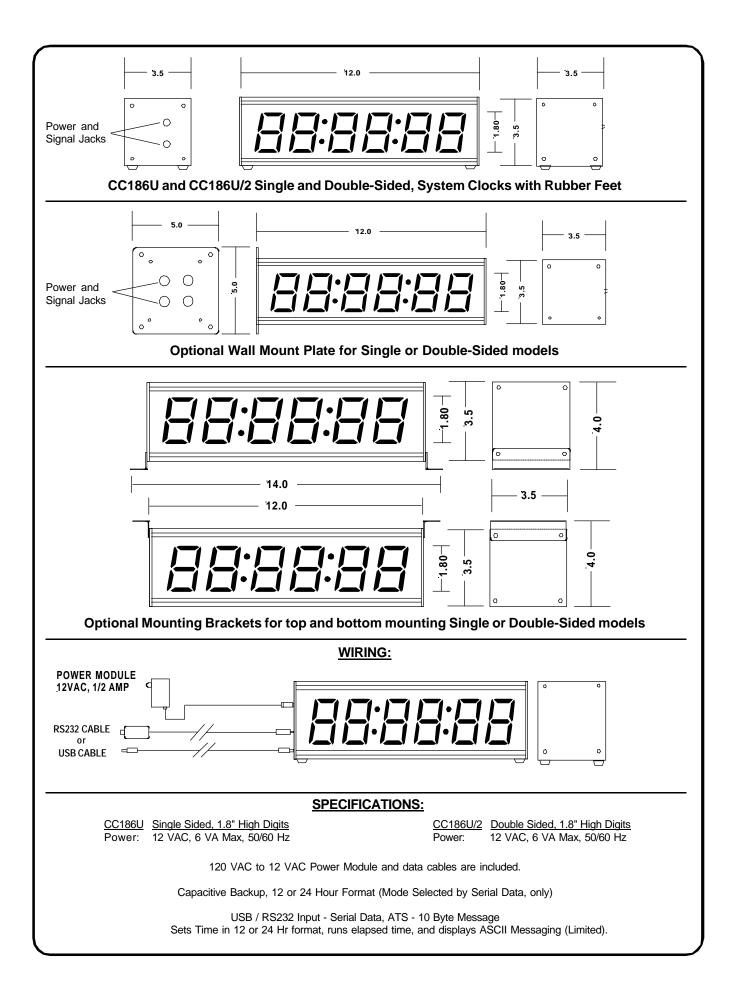

## **MODELS AVAILABLE**

All CC186U Series Clocks have a black anodized aluminum enclosure (12"W x 3.5"H x 3.5"D) with 1/8" red acrylic lenses.

CC186U CC186U/2 1210-0102 1220-0303-2 System Clock, Single Sided, (w/ rubber feet), 12 VAC System Clock, Double Sided, (w/ rubber feet), 12 VAC Optional Mounting Angles for bottom and top mounting applications (Two Required). Optional Wall Mount Plate for side mounting applications.